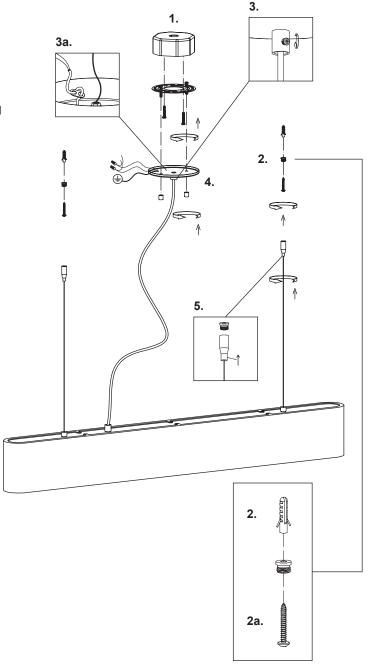

## Three / Four / Five light pendant

- Remove the fixture from its original packaging. Remove the canopy mounting plate from within the canopy and attach it to the electrical junction box on the ceiling using the two screws provided in the hardware package.
- Secure the support cable fasteners to the ceiling using the drywall anchors and screws provided in the hardware package. (2a) Install the drywall anchors in ceiling drywall first, (2b) then secure the support cable fastener to ceiling by screwing the support cable fastener and screw into the drywall anchor mounted in the ceiling (do not over tighten).
- Select the desired length you would like the fixture cable to hang down from the ceiling. To set the cable length undo the wire strain relief in the center of the canopy until the electrical wire can move freely. When you have achieved the desired cable length tighten the wire strain relief in the center of the canopy.(3a) Slide the wire safety grip down the wire until it is as close as possible to where the wire enters the inside of the canopy to firmly lock the wire in place.
- Attach the canopy to the mounting plate, which is attached to the electrical junction box on the ceiling. First attach all wiring with the provided marrets (white to white "N", black to black "L", ground to ground "G"). Align the two holes from the canopy to the two screws pointing down from the mounting plate. Push the screws through the canopy plate so they are poking through, once this is complete you can screw on the decorative nuts until tight.
- Attach the support cables to the support cable fasteners that were mounted to the ceiling in step 2. Using a clockwise screwing motion, attach the support cables to the support cable fasteners (do not over tighten).
- You have now completed the installation of your fixture, please enjoy.